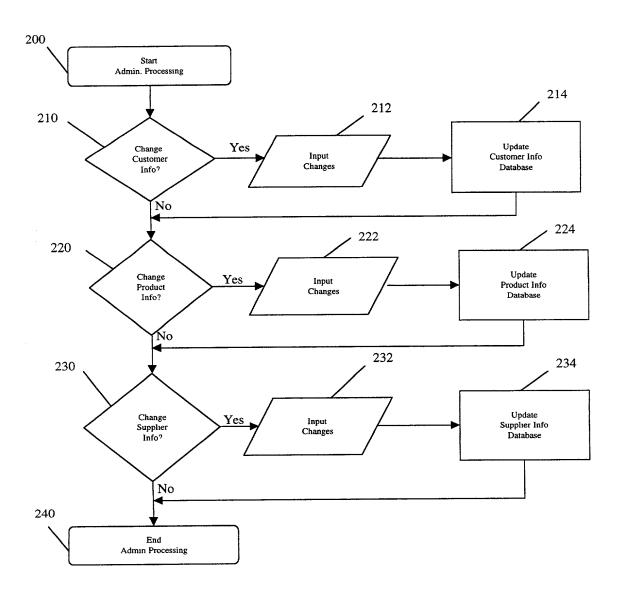

Figure 1



Figure 2



Figure 3



FIGURE 4



Please verify that the information listed below is accurate. We rely on the accuracy of this information to distribute perishable goods. If you are not the person identified, exit the site immediately and try to log on again. If you are the person identified, select "Correct" and proceed to the order processing area. If any of the information listed needs to be corrected, please contact the System Administrator by clicking on the "Administration" button below.



FIGNAE

| Welcome Jasmine Barrette | ALL OUTSTANDING Orders for ABC Marché Today's Date: Tuesday May 23, 2000 | Below is a list of all orders that are in the system but have NOT been shipped.  Order # Supplier Order Date Delivery Date Ordered By Status  S25 Supplier A May 20, 2000 May 24, 2000 Jasmine Rec